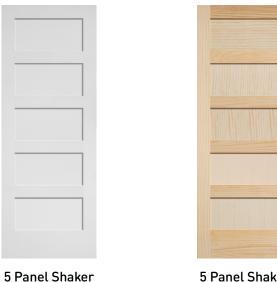

Lincoln Park Primed White

Primed White

5 Panel Shaker Pine

Plantation Full Louver Bifold Primed White

5 Lite Lami Shaker Primed White

4 Lite Clear Glass Shaker Primed White

FRENCH DOOR

8 | MASONITE.