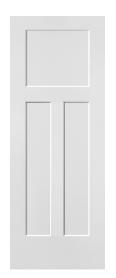

### **CHOOSE YOUR FEATURE**

**HOLLOW** 

**CORE MOULDED** 

**Reduce Sound Transmission** 

**SOLID CORE MOULDED** 

**Increase Authentic** Craftsmanship **WOOD PANEL** 

**Improve Ventilation** 

LOUVER