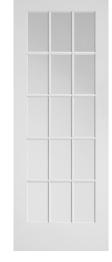

2 Panel Roman Primed White

6 Panel Pine

Primed White

15 Lite Woodbar Clear Glass Primed White

1 Lite Clear Glass Oak

1 Lite Fluted Primed White

FRENCH DOOR

6 I MASONITE.