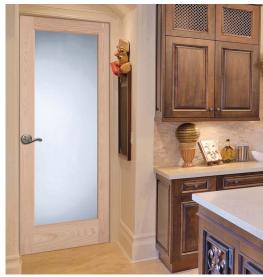

**Add Natural** Light

FRENCH DOOR

MASONITE.

2 Panel Roman Primed White

6 Panel Pine

Primed White

15 Lite Woodbar Clear Glass Primed White

1 Lite Clear Glass Oak

1 Lite Fluted Primed White

FRENCH DOOR

6 I MASONITE.