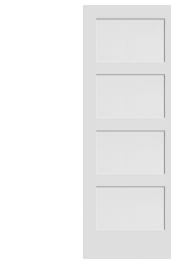

2 Panel Roman Primed White

6 Panel Pine

Primed White

15 Lite Woodbar Clear Glass Primed White

1 Lite Clear Glass Oak

1 Lite Fluted Primed White

FRENCH DOOR

6 I MASONITE.