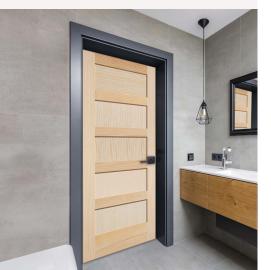

### CHOOSE YOUR **ROOM**

**LAUNDRY** 

**OFFICE** 

**BEDROOM** 

**BATHROOM** 

**KITCHEN** 

STEP 3

### **CHOOSE YOUR FEATURE**

**HOLLOW** 

**CORE MOULDED** 

**Reduce Sound Transmission** 

**SOLID CORE MOULDED** 

**Increase Authentic** Craftsmanship **WOOD PANEL** 

**Improve Ventilation** 

LOUVER