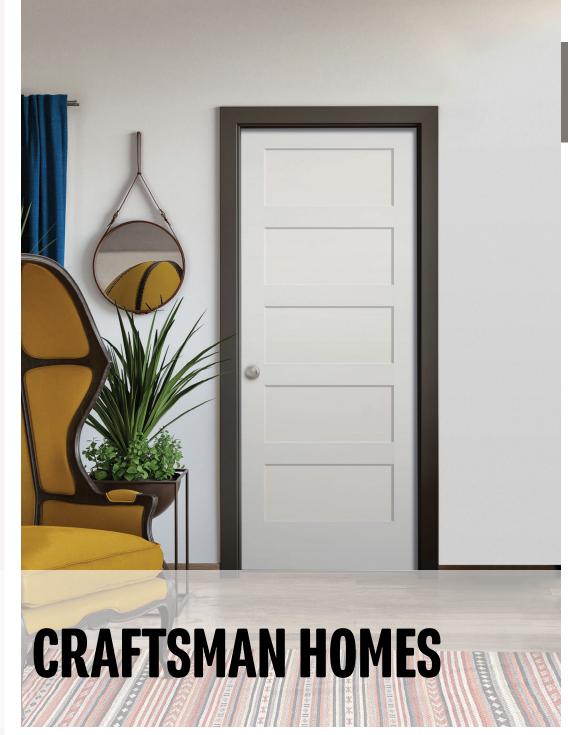

#### Craftsman homes reflect heritage and quality.

Wood and woodtextured doors add warmth while recessed shaker-style panels and other artisan details convey craftsmanship.

METRIE.

Discover doors designed to welcome guests and provide more functionality and comfort throughout your Craftsman home.