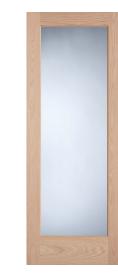

2 Panel Roman Primed White

6 Panel Pine

Primed White

15 Lite Woodbar Clear Glass Primed White

1 Lite Clear Glass Oak

1 Lite Fluted Primed White

FRENCH DOOR

6 I MASONITE.