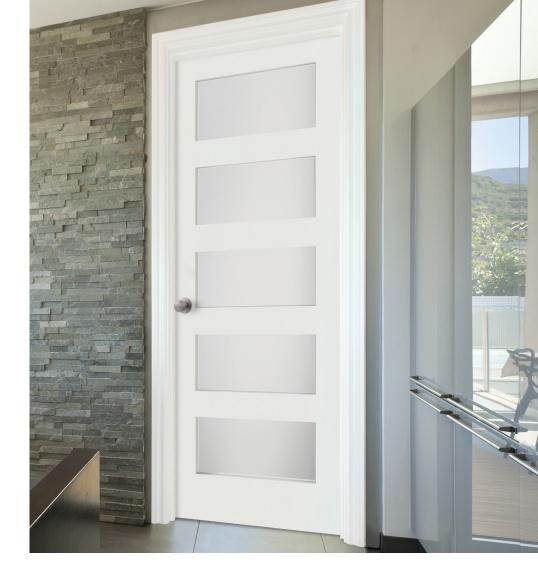

**Add Natural** Light

FRENCH DOOR

MASONITE.

2 Panel Roman Primed White

6 Panel Pine

Primed White

15 Lite Woodbar Clear Glass Primed White

1 Lite Clear Glass Oak

1 Lite Fluted Primed White

FRENCH DOOR

6 I MASONITE.