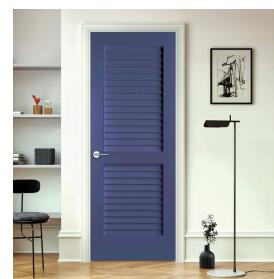

### CHOOSE YOUR **ROOM**

**LAUNDRY** 

**OFFICE** 

**BEDROOM** 

**BATHROOM** 

**KITCHEN** 

STEP 3

### **CHOOSE YOUR FEATURE**

**HOLLOW** 

**CORE MOULDED** 

**Reduce Sound Transmission** 

**SOLID CORE MOULDED** 

**Increase Authentic** Craftsmanship **WOOD PANEL** 

**Improve Ventilation** 

LOUVER