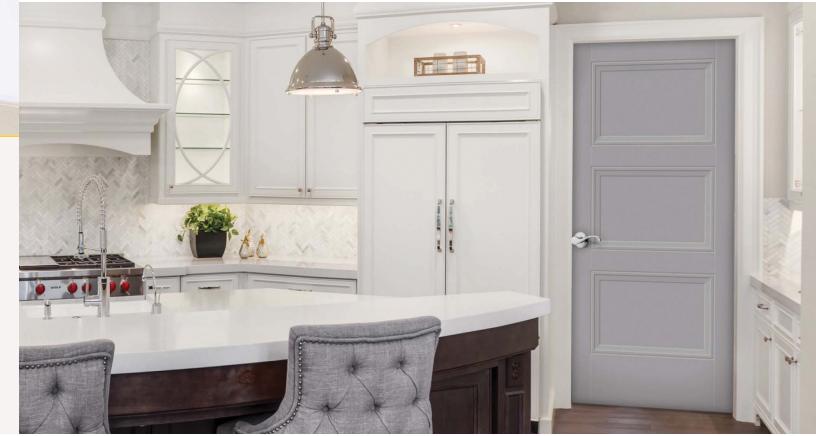

#### Craftsman homes reflect heritage and quality.

Wood and woodtextured doors add warmth while recessed shaker-style panels and other artisan details convey craftsmanship.

METRIE.

Discover doors designed to welcome guests and provide more functionality and comfort throughout your Craftsman home.

Lincoln Park Primed White

Primed White

5 Panel Shaker Pine

Plantation Full Louver Bifold Primed White

5 Lite Lami Shaker Primed White

4 Lite Clear Glass Shaker Primed White

FRENCH DOOR

8 | MASONITE.