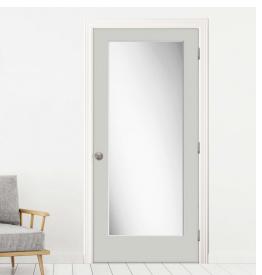

2 Panel Roman Primed White

6 Panel Pine

Primed White

15 Lite Woodbar Clear Glass Primed White

1 Lite Clear Glass Oak

1 Lite Fluted Primed White

FRENCH DOOR

6 I MASONITE.