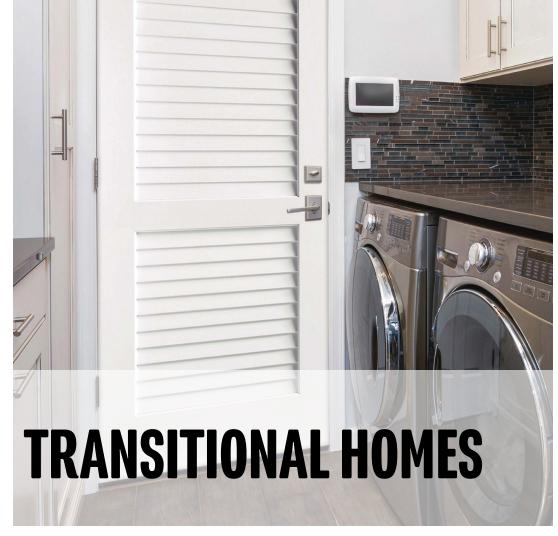

Melrose Primed White

1 Panel Shaker Primed White

3 Panel Shaker Primed White

**Plantation** Full Louver Primed White

1 Lite Lami Primed White

3 Lite Lami Shaker Primed White

10 | MASONITE.

Transitional homes transcend eras to create the ultimate mix of style and comfort.

Within these blended abodes, doors unify spaces and complement key details.

METRIE.

Discover doors designed to welcome guests and provide more functionality and comfort throughout your Transitional home.

Livingston Primed White

2 Panel Shaker Primed White

4 Panel Shaker Primed White

Plantation Full Louver Primed White

LOUVER

3 Lite Clear Glass Shaker Primed White

FRENCH DOOR

5 Lite Clear Glass Shaker Primed White