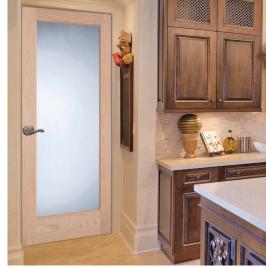

### CHOOSE YOUR **ROOM**

**LAUNDRY** 

**OFFICE** 

**BEDROOM** 

**BATHROOM** 

**KITCHEN** 

STEP 3

### **CHOOSE YOUR FEATURE**

**HOLLOW** 

**CORE MOULDED** 

**Reduce Sound Transmission** 

**SOLID CORE MOULDED** 

**Increase Authentic** Craftsmanship **WOOD PANEL** 

**Improve Ventilation** 

LOUVER