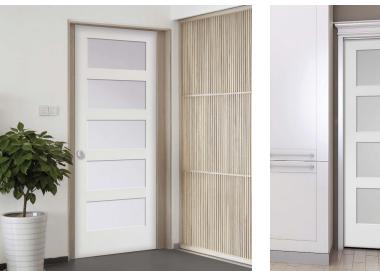

### CHOOSE YOUR **ROOM**

**LAUNDRY** 

**OFFICE** 

**BEDROOM** 

**BATHROOM** 

**KITCHEN** 

STEP 3

### **CHOOSE YOUR FEATURE**

**HOLLOW** 

**CORE MOULDED** 

**Reduce Sound Transmission** 

**SOLID CORE MOULDED** 

**Increase Authentic** Craftsmanship **WOOD PANEL** 

**Improve Ventilation** 

LOUVER