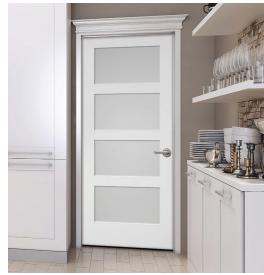

### CHOOSE YOUR **ROOM**

**LAUNDRY** 

**OFFICE** 

**BEDROOM** 

**BATHROOM** 

**KITCHEN** 

STEP 3

### **CHOOSE YOUR FEATURE**

**HOLLOW** 

**CORE MOULDED** 

**Reduce Sound Transmission** 

**SOLID CORE MOULDED** 

**Increase Authentic** Craftsmanship **WOOD PANEL** 

**Improve Ventilation** 

LOUVER