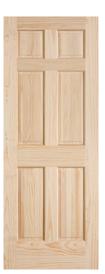

2 Panel Roman Primed White

6 Panel Pine

Primed White

15 Lite Woodbar Clear Glass Primed White

1 Lite Clear Glass Oak

1 Lite Fluted Primed White

FRENCH DOOR

6 I MASONITE.